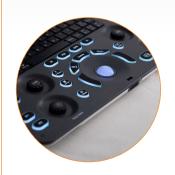

### Vet Specific Software

Upgrade to
3 Probe Port
(optional)

Splash resistant and dust proof **Keyboard Film** 

Adjustable Monitor Position