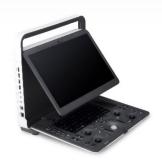

### SONOSCAPE E3V PORTABLE ULTRASOUND

With advanced technologies, brilliant image quality and optimised work flow, the Sonoscape E3V is the perfect ultrasound solution in clinic and in the field.

#### **PACKAGE INCLUDES:**

- E3V Ultrasound Unit
- 2 Probes
  - Micro-Convex Array C613 Transducer
  - Linear Array L741
- Portable Trolley
- **☑** Superior Image Quality
- **✓** Specialty Transducers for Veterinary
- ✓ Specialised Software for Veterinary