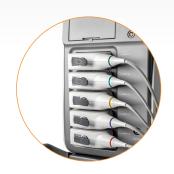

### Vet Specific Software

Upgrade to
3 Probe Port
(optional)

Splash resistant and dust proof **Keyboard Film** 

Adjustable Monitor Position

#### **5 Probe Ports**