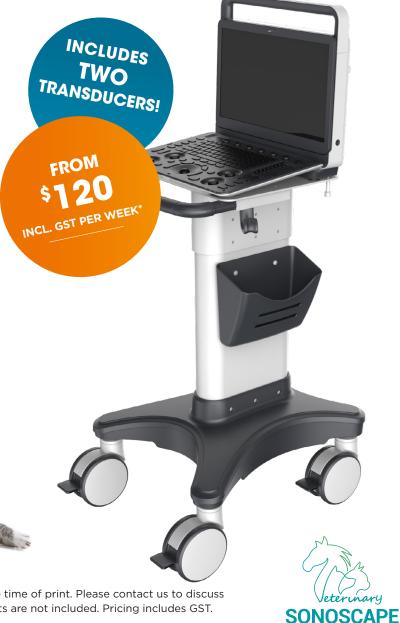

### SONOSCAPE E3V PORTABLE ULTRASOUND

With advanced technologies, brilliant image quality and optimised work flow, the Sonoscape E3V is the perfect ultrasound solution in clinic and in the field.

#### **PACKAGE INCLUDES:**

- E3V Ultrasound Unit
- 2 Probes
  - Micro-Convex Array C613 Transducer
  - Linear Array L741
- Portable Trolley
- **☑** Superior Image Quality
- **✓** Specialty Transducers for Veterinary
- ✓ Specialised Software for Veterinary

### Vet Specific Software

Upgrade to
3 Probe Port
(optional)

Splash resistant and dust proof **Keyboard Film** 

Adjustable Monitor Position