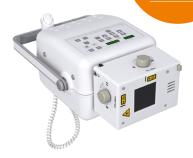

### **8kW Portable X-Ray**

From bird to rhinoceros - this x-ray has you covered!

Dual focal spot 0.5/1.8mm or 0.6/2.8mm caters for small to large animals

Portable stand included

FROM \$93 PER WEEK\*