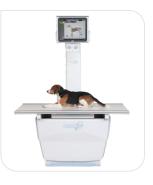

### Basic X-Ray Package

**Ergonomic and efficient** 

Includes Basic vet table, Rayence 17x17 wired flat panel detector & 5kW JPI Generator