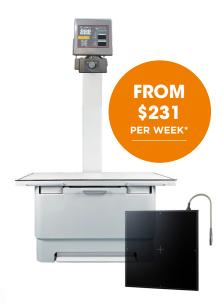

### **DR Flat Panel Detectors**

**Features:** Instant x-rays for immediate diagnosis

Superb image quality

Wired & wireless options

IP66 water resistant

Supports 300kg!

Durable & light weight

Vet specific software

Intuitive touch screen makes selecting the correct setting easy

- 1. Select the animal
- **2. Select the section** (settings will adjust automatically)
- 3. Take the x-ray