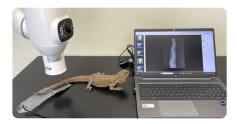

#### **Small Animal**

Size 4 Sensor

Pictured: A bearded dragon with an x-ray of her tail using the Vatech Mobile X-ray Cart and Size 4 sensor.