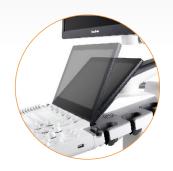

### Vet Specific Software

Upgrade to
3 Probe Port
(optional)

Splash resistant and dust proof **Keyboard Film** 

Adjustable Monitor Position

#### **Height Adjustable**

### 13.3in Tilting **Touchscreen**