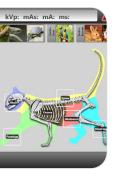

Intuitive touch screen makes selecting the correct setting easy

- 1. Select the animal
- **2. Select the section** (settings will adjust automatically)
- 3. Take the x-ray