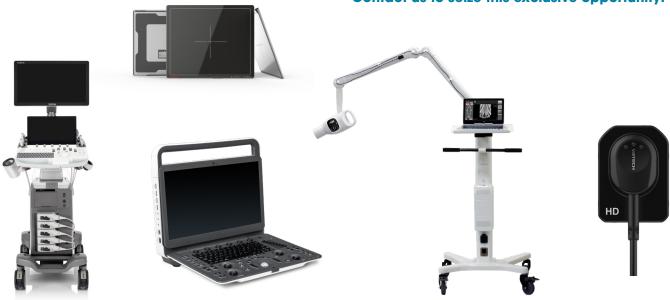

### SONOSCAPE E3V PORTABLE ULTRASOUND

With advanced technologies, brilliant image quality and optimised work flow, the Sonoscape E3V is the perfect ultrasound solution in clinic and in the field.

#### **PACKAGE INCLUDES:**

- E3V Ultrasound Unit
- 2 Probes
  - Micro-Convex Array C613 Transducer
  - Linear Array L741
- Portable Trolley
- **☑** Superior Image Quality
- **✓** Specialty Transducers for Veterinary
- ✓ Specialised Software for Veterinary

### Vet Specific Software

Upgrade to
3 Probe Port
(optional)

Splash resistant and dust proof **Keyboard Film** 

Adjustable Monitor Position

# medvetconcepts

**SONOSCAPE PROPET 70 ULTRASOUND** 

Stunning images within reach, the ProPet 70 combines the latest intelligence veterinary software and single crystal probe technology to deliver exceptional images.

#### **PACKAGE INCLUDES:**

- ProPet 70 Ultrasound Unit
- 3 Probes
  - Micro-Convex Array C613 Transducer
  - Phased Array 7P-A Transducer
  - Composite Crystal Linear Array 12L-A Transducer
- 23.8" Full HD LED Display & 13.3" Anti-Glare Touchscreen