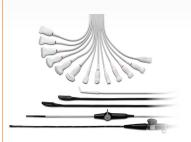

#### **PACKAGE INCLUDES:**

- ProPet 70 Ultrasound Unit
- 3 Probes
  - Micro-Convex Array C613 Transducer
  - Phased Array 7P-A Transducer
  - Composite Crystal Linear Array 12L-A Transducer
- 23.8" Full HD LED Display & 13.3" Anti-Glare Touchscreen

#### Specialty **Veterinary Transducers**