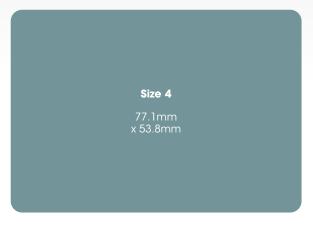

#### **Dental Sensors**

Size 1 | Size 1.5 | Size 2 | Size 4

#### **Small Animal**

Size 4 Sensor

Pictured: A bearded dragon with an x-ray of her tail using the Vatech Mobile X-ray Cart and Size 4 sensor.

### **Digital Sensor Reference Guide**

Terms and conditions apply to specials listed in this brochure. Finance rates are current at the time of print. Please contact us to discuss finance options and full package inclusions. Installation costs are not included. Pricing includes GST. Specials are valid until 31 December 2024.