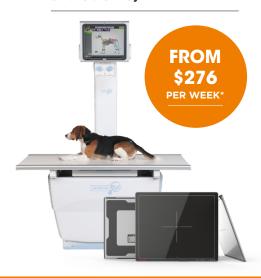

### Basic X-Ray Package

**Ergonomic and efficient** 

Includes Basic vet table, Rayence 17x17 wired flat panel detector & 5kW JPI Generator