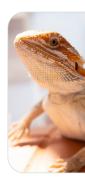

#### **Small Animal**

Size 4 Sensor

Pictured: A bearded dragon with an x-ray of her tail using the Vatech Mobile X-ray Cart and Size 4 sensor.