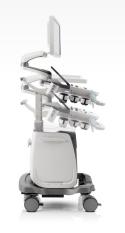

# medvetconcepts

**SONOSCAPE PROPET 70 ULTRASOUND** 

Stunning images within reach, the ProPet 70 combines the latest intelligence veterinary software and single crystal probe technology to deliver exceptional images.

#### **PACKAGE INCLUDES:**

- ProPet 70 Ultrasound Unit
- 3 Probes
  - Micro-Convex Array C613 Transducer
  - Phased Array 7P-A Transducer
  - Composite Crystal Linear Array 12L-A Transducer
- 23.8" Full HD LED Display & 13.3" Anti-Glare Touchscreen