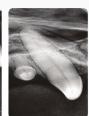

# Ultimate Dental & Exotic Animal Radiology Package

\*See back page for sensor size guide.

#### **Small Animal**

Size 4 Sensor

Pictured: A bearded dragon with an x-ray of her tail using the Vatech Mobile X-ray Cart and Size 4 sensor.