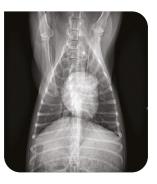

#### **Small Animal**

Size 4 Sensor

Pictured: A bearded dragon with an x-ray of her tail using the Vatech Mobile X-ray Cart and Size 4 sensor.