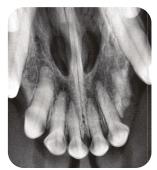

# Ultimate Dental & Exotic Animal Radiology Package

\*See back page for sensor size guide.

#### **Dental Sensors**

Size 1 | Size 1.5 | Size 2 | Size 4