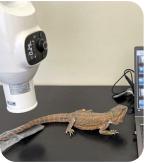

#### **Small Animal**

Size 4 Sensor

Pictured: A bearded dragon with an x-ray of her tail using the Vatech Mobile X-ray Cart and Size 4 sensor.