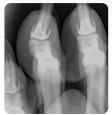

# Ultimate Dental & Exotic Animal Radiology Package

\*See back page for sensor size guide.

#### **Dental Sensors**

Size 1 | Size 1.5 | Size 2 | Size 4