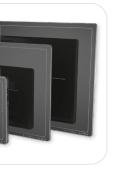

### **DR Flat Panel Detectors**

**Features:** Instant x-rays for immediate diagnosis

Superb image quality

Wired & wireless options

IP66 water resistant

Supports 300kg!

Durable & light weight

Vet specific software