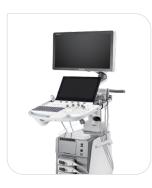

### SONOSCAPE E3V PORTABLE ULTRASOUND

With advanced technologies, brilliant image quality and optimised work flow, the Sonoscape E3V is the perfect ultrasound solution in clinic and in the field.

#### **PACKAGE INCLUDES:**

- E3V Ultrasound Unit
- 2 Probes
  - Micro-Convex Array C613 Transducer
  - Linear Array L741
- Portable Trolley
- **☑** Superior Image Quality
- **✓** Specialty Transducers for Veterinary
- ✓ Specialised Software for Veterinary