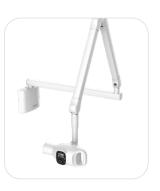

### **8kW Portable X-Ray**

From bird to rhinoceros - this x-ray has you covered!

Dual focal spot 0.5/1.8mm or 0.6/2.8mm caters for small to large animals

Portable stand included

FROM \$93 PER WEEK\*