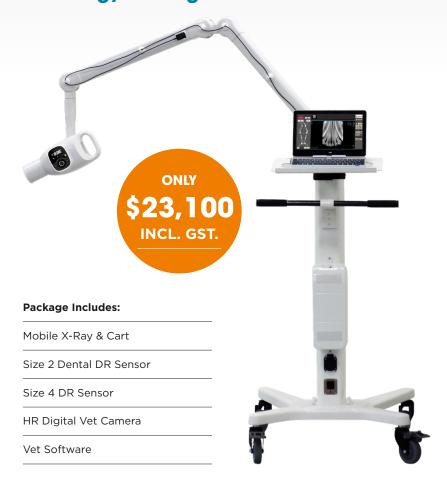

# Ultimate Dental & Exotic Animal Radiology Package

\*See back page for sensor size guide.

#### **Dental Sensors**

Size 1 | Size 1.5 | Size 2 | Size 4

#### **Small Animal**

Size 4 Sensor

Pictured: A bearded dragon with an x-ray of her tail using the Vatech Mobile X-ray Cart and Size 4 sensor.

### **Digital Vet Camera**

Revolutionise the way you keep records and communicate with pet owners.

Paw

Before Treatment

After Treatment