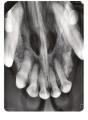

# Ultimate Dental & Exotic Animal Radiology Package

\*See back page for sensor size guide.

#### **Small Animal**

Size 4 Sensor

Pictured: A bearded dragon with an x-ray of her tail using the Vatech Mobile X-ray Cart and Size 4 sensor.